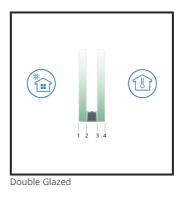

| Visible light                                                                                                          |                                                                                                                                                  |         |                                          | Ultraviolet     | Solar Energy                    |                 |          |             |             |                  | Thermal<br>Properties |              |  |
|------------------------------------------------------------------------------------------------------------------------|--------------------------------------------------------------------------------------------------------------------------------------------------|---------|------------------------------------------|-----------------|---------------------------------|-----------------|----------|-------------|-------------|------------------|-----------------------|--------------|--|
| Transmittance                                                                                                          | Reflec                                                                                                                                           | ctance  | General Color<br>Rendering Index<br>(Ra) |                 | Transmittance                   | Reflec          | tance    | Absorptance |             | Shading          | U-Value               |              |  |
| Visible<br>(τν %)                                                                                                      | pv % out                                                                                                                                         | pv % in |                                          | Rendering Index | Rendering Index Trans UV(τuv %) | Solar<br>(τe %) | pe % out | pe % in     | Solar(αe %) | Solar Factor(g%) | Coefficient<br>(sc)   | Ug<br>W/m²·K |  |
| Double Glazed: 4-16-4 ClimaGuard ClimaGuard Neutral 1.0 on Guardian ExtraClear #2, Guardian ExtraClear, 90% Argon Fill |                                                                                                                                                  |         |                                          |                 |                                 |                 |          |             |             |                  |                       |              |  |
| 73                                                                                                                     | 14                                                                                                                                               | 13      | 97                                       | 17              | 41                              | 37              | 36       | 22          | 53          | 0.61             | 1.0                   |              |  |
| Triple Glazed: 4-16-                                                                                                   | Triple Glazed: 4-16-4-16-4 ClimaGuard ClimaGuard Neutral 1.0 on Guardian ExtraClear #2, Guardian ExtraClear, Guardian ExtraClear, 90% Argon Fill |         |                                          |                 |                                 |                 |          |             |             |                  |                       |              |  |
| 59                                                                                                                     | 17                                                                                                                                               | 16      | 95                                       | 5               | 29                              | 40              | 38       | 31          | 43          | 0.49             | 0.5                   |              |  |