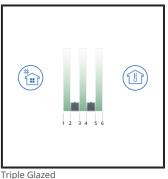

| Visible light                                                                                                          |                                                                                                                                                  |         |                                          | Ultraviolet     | Solar Energy                    |                 |          |             |             |                  | Thermal<br>Properties |              |  |
|------------------------------------------------------------------------------------------------------------------------|--------------------------------------------------------------------------------------------------------------------------------------------------|---------|------------------------------------------|-----------------|---------------------------------|-----------------|----------|-------------|-------------|------------------|-----------------------|--------------|--|
| Transmittance                                                                                                          | Reflec                                                                                                                                           | ctance  | General Color<br>Rendering Index<br>(Ra) |                 | Transmittance                   | Reflec          | tance    | Absorptance |             | Shading          | U-Value               |              |  |
| Visible<br>(τν %)                                                                                                      | pv % out                                                                                                                                         | pv % in |                                          | Rendering Index | Rendering Index Trans UV(τuv %) | Solar<br>(τe %) | pe % out | pe % in     | Solar(αe %) | Solar Factor(g%) | Coefficient<br>(sc)   | Ug<br>W/m²·K |  |
| Double Glazed: 4-16-4 ClimaGuard ClimaGuard Neutral 1.0 on Guardian ExtraClear #2, Guardian ExtraClear, 90% Argon Fill |                                                                                                                                                  |         |                                          |                 |                                 |                 |          |             |             |                  |                       |              |  |
| 73                                                                                                                     | 14                                                                                                                                               | 13      | 97                                       | 17              | 41                              | 37              | 36       | 22          | 53          | 0.61             | 1.0                   |              |  |
| Triple Glazed: 4-16-                                                                                                   | Triple Glazed: 4-16-4-16-4 ClimaGuard ClimaGuard Neutral 1.0 on Guardian ExtraClear #2, Guardian ExtraClear, Guardian ExtraClear, 90% Argon Fill |         |                                          |                 |                                 |                 |          |             |             |                  |                       |              |  |
| 59                                                                                                                     | 17                                                                                                                                               | 16      | 95                                       | 5               | 29                              | 40              | 38       | 31          | 43          | 0.49             | 0.5                   |              |  |